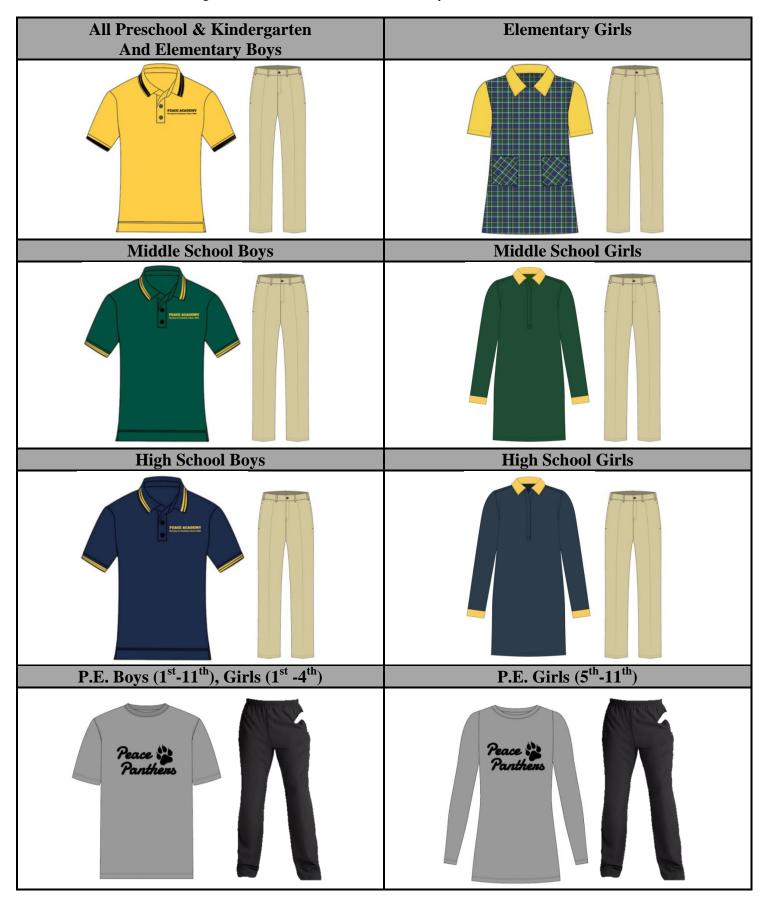

## **Peace Academy** Uniform Guidelines

| Preschool & Kindergarten          |          |                                                                                                                                                                                                                                                                             |                                                                                                                                                                                                                              |
|-----------------------------------|----------|-----------------------------------------------------------------------------------------------------------------------------------------------------------------------------------------------------------------------------------------------------------------------------|------------------------------------------------------------------------------------------------------------------------------------------------------------------------------------------------------------------------------|
| Boys &                            |          | Shirts:                                                                                                                                                                                                                                                                     | Amber Yellow polo shirt (short or long sleeves).                                                                                                                                                                             |
| Girls                             |          | Pants:                                                                                                                                                                                                                                                                      | Khaki pants (no shorts).                                                                                                                                                                                                     |
| Elementary, Middle, & High School |          |                                                                                                                                                                                                                                                                             |                                                                                                                                                                                                                              |
| G<br>I<br>R<br>L<br>S             | Shirts:  | 1 <sup>st</sup> -4 <sup>th</sup> :                                                                                                                                                                                                                                          | Plaid dress with amber yellow collar, sleeves and Peace logo (short or long sleeves).                                                                                                                                        |
|                                   |          | 5 <sup>th</sup> :                                                                                                                                                                                                                                                           | Plaid dress with amber yellow collar, sleeves and Peace logo (long sleeves only).                                                                                                                                            |
|                                   |          | 6 <sup>th</sup> -8 <sup>th</sup> :                                                                                                                                                                                                                                          | Loose fit hunter green tunic with amber yellow cuffs, collar and Peace logo.                                                                                                                                                 |
|                                   |          | 9 <sup>th</sup> -11 <sup>th</sup> :                                                                                                                                                                                                                                         | Loose fit navy blue tunic with amber yellow cuffs, collar and Peace logo.                                                                                                                                                    |
|                                   | Pants:   | Loose fit khaki pants (skirts, shorts, leggings and see-through, boot-cut, skinny, flare fit or any other tight fitting pants are NOT permitted).                                                                                                                           |                                                                                                                                                                                                                              |
|                                   | Scarf:   | All girls in grades 5 <sup>th</sup> -12 <sup>th</sup> are required to wear a scarf. Scarves should be plain black or plain white pinned with a cap/under-scarf/umtah underneath. No see-through or decorative scarves allowed. 2-piece (Amira style) scarves are preferred. |                                                                                                                                                                                                                              |
|                                   | Seniors: | Black abaya. No color restriction on scarves; must wear umtah and have the scarf pinned.                                                                                                                                                                                    |                                                                                                                                                                                                                              |
| B<br>O<br>Y<br>S                  | Shirts:  | 1 <sup>st</sup> -5 <sup>th</sup> :                                                                                                                                                                                                                                          | Loose fit amber yellow polo with black Peace logo and black piping on sleeves and collar.                                                                                                                                    |
|                                   |          | 6 <sup>th</sup> -8 <sup>th</sup> :                                                                                                                                                                                                                                          | Loose fit hunter green polo with amber yellow Peace logo and amber yellow piping on sleeves and collar.                                                                                                                      |
|                                   |          | 9 <sup>th</sup> -11 <sup>th</sup> :                                                                                                                                                                                                                                         | Loose fit navy blue polo with amber yellow Peace logo and amber yellow piping on sleeves and collar.                                                                                                                         |
|                                   | Pants:   | Loose fit khaki pants (no shorts, tight or jogger pants).                                                                                                                                                                                                                   |                                                                                                                                                                                                                              |
|                                   | Seniors: | All senior boys must wear professional attire in alignment with Peace Academy's policies. T-shirts, sweat-shirt/pants, jeans and informal wear are not permitted.                                                                                                           |                                                                                                                                                                                                                              |
| All Grades                        |          |                                                                                                                                                                                                                                                                             |                                                                                                                                                                                                                              |
| Footwear:                         |          | Shoes:                                                                                                                                                                                                                                                                      | Formal color tennis or dress shoes (house shoes, flip-flops, sandals, opentoe, ballet-flats, boots or high heels are NOT permitted).                                                                                         |
|                                   |          | Socks:                                                                                                                                                                                                                                                                      | Must be ABOVE the ankle (i.e. crew socks).                                                                                                                                                                                   |
| P.E.                              |          | Shirts:                                                                                                                                                                                                                                                                     | Light gray gym shirt with Peace Panther logo in black.  1 <sup>st</sup> -11 <sup>th</sup> Boys & 1 <sup>st</sup> -4 <sup>th</sup> Girls: short or long sleeves.  5 <sup>th</sup> -11 <sup>th</sup> Girls: long sleeves only. |
|                                   |          | Pants:                                                                                                                                                                                                                                                                      | Loose fitting solid black athletic wear (soccer, yoga, and flare pants, skirts, shorts, leggings, see-through and form fitting pants are also NOT permitted).                                                                |
| Outerwear:                        |          | Plain black sweater or jacket without logos or designs.                                                                                                                                                                                                                     |                                                                                                                                                                                                                              |